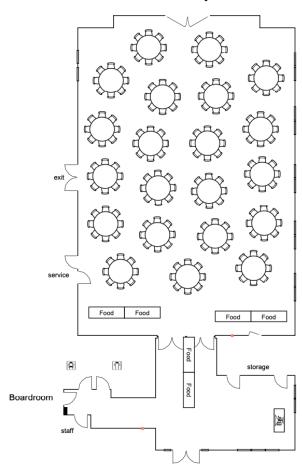

## Monomoy Ballroom – Meal Setup

- -5ft Rounds Tables
- -8 people per table
- -Stage have been removed
- -Buffet set in back of room and foyer
- -Bar setup in foyer

TOTAL SET: 168 people