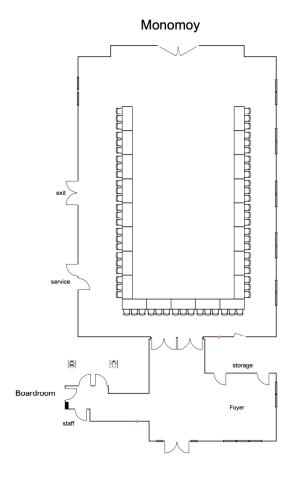

# Monomoy

Monomoy Ballroom – Hollow Square Setup

- -6ft x 30in Banquet Tables
- -3 people per table
- -Stage has been removed
- -Food & Beverage to be set in the foyer

TOTAL SET: 78 people