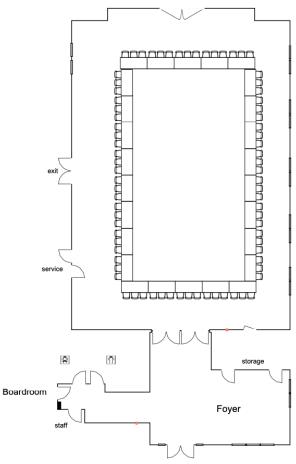

#### Monomoy

Monomoy Ballroom – Conference Setup

- -6ft x 30in Banquet Tables
- -3 people per table
- -Stage at Front of room
- -Food & Beverage to be set in the foyer

TOTAL SET: 32 people

Monomoy Ballroom – Meal Setup