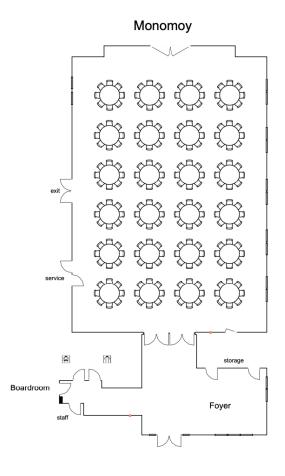

- -5ft Rounds Tables
- -8 people per table
- -Stage have been removed
- -Food & Beverage to be set in the foyer

TOTAL SET: 192 people