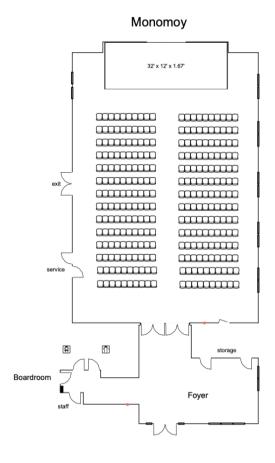

# Monomoy Ballroom – Theater Setup

- -Banquet Chairs
- -20 People per Row with Center Aisle
- -Stage at Front of room
- -Food & Beverage to be set in the foyer

TOTAL SET: 280 people