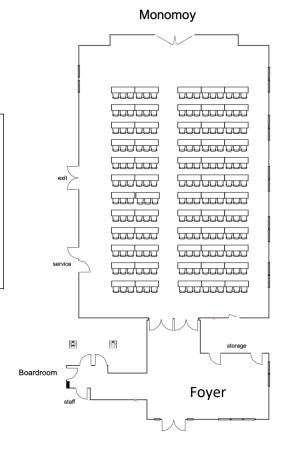

Monomoy Ballroom Specs:

Dimensions: 48' x 72' Square Feet: 4,500 Room Height: 14.5'

Monomoy Ballroom – Classroom Setup

- -6ft x 18in Banquet Tables
- -3 people per table
- -Stage has been removed
- -Food & Beverage to be set in the foyer

TOTAL SET: 180 people

Monomoy Ballroom – U-Shape Setup

- -6ft x 30in Banquet Tables
- -3 people per table
- -Stage has been removed
- -Food & Beverage to be set in the foyer

TOTAL SET: 63 people