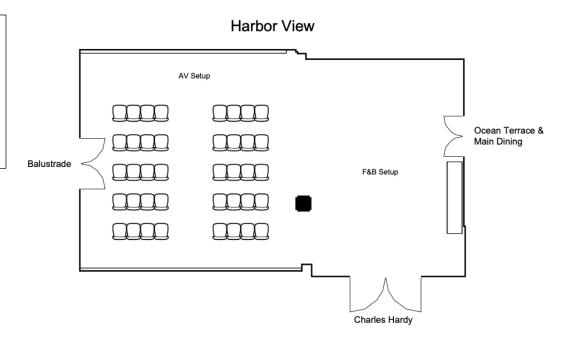

- -6ft x 30in Banquet Tables
- -3 People per Table
- -Av Set in front of room
- -F&B Set to side of room

TOTAL SET: 22 people

Harbor View Room Theater Setup:

- -Banquet Chairs
- -8 People per Row
- -Av Set in front of room
- -F&B Set to side of room

TOTAL SET: 40 people

Harbor View Room Conference Setup:

- -6ft x 30in Banquet Tables
- -3 People per Table
- -Av Set in front of room
- -F&B Set to side of room

TOTAL SET: 30 people