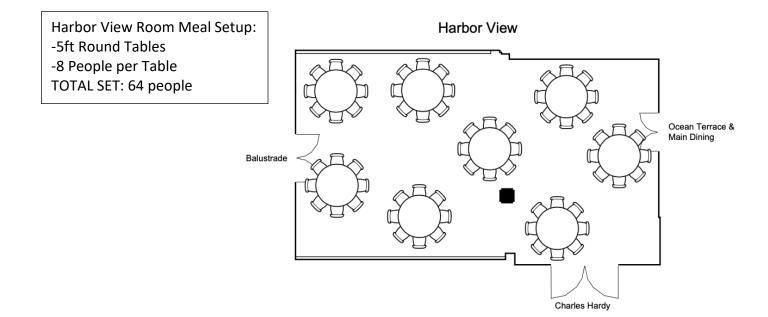

in front of room
- -F&B Set to side of room

TOTAL SET: 20 people



Harbor View Room U-Shape Setup:

- -6ft x 30in Banquet Tables
- -3 People per Table
- -Av Set in front of room
- -F&B Set to side of room

**TOTAL SET: 15 people** 



Harbor View Room Hollow Square Setup:

- -6ft x 30in Banquet Tables
- -3 People per Table
- -Av Set in front of room
- -F&B Set to side of room

TOTAL SET: 22 people



Harbor View Room Theater Setup:

- -Banquet Chairs
- -8 People per Row
- -Av Set in front of room
- -F&B Set to side of room

TOTAL SET: 40 people



Harbor View Room Conference Setup:

- -6ft x 30in Banquet Tables
- -3 People per Table
- -Av Set in front of room
- -F&B Set to side of room

TOTAL SET: 30 people

## Balustrade Ocean Terrace & Main Dining F&B Setup Charles Hardy

Harbor View