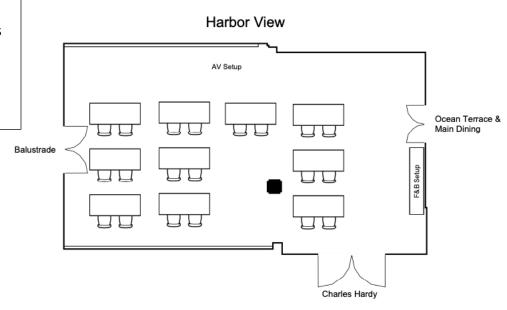

Harbor View Room Specs: Dimensions: 24' x 43'

> Square Feet: 1,032 Room Height: 10'

Harbor View Room Classroom Setup:

- -6ft x 30in Banquet Tables
- -3 People per Table
- -Av Set in front of room
- -F&B Set to side of room

TOTAL SET: 20 people

Harbor View Room U-Shape Setup:

- -6ft x 30in Banquet Tables
- -3 People per Table
- -Av Set in front of room
- -F&B Set to side of room

**TOTAL SET: 15 people** 

Harbor View Room Hollow Square Setup: