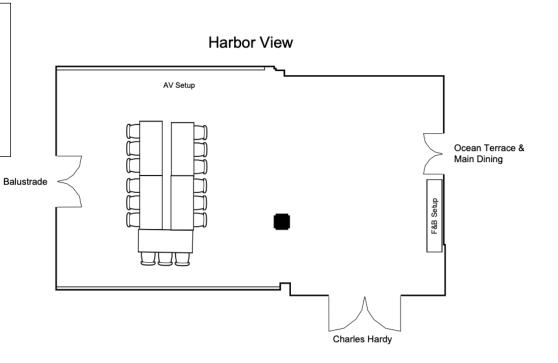

TOTAL SET: 20 people

Harbor View Room U-Shape Setup:

- -6ft x 30in Banquet Tables
- -3 People per Table
- -Av Set in front of room
- -F&B Set to side of room

**TOTAL SET: 15 people** 

Harbor View Room Hollow Square Setup: