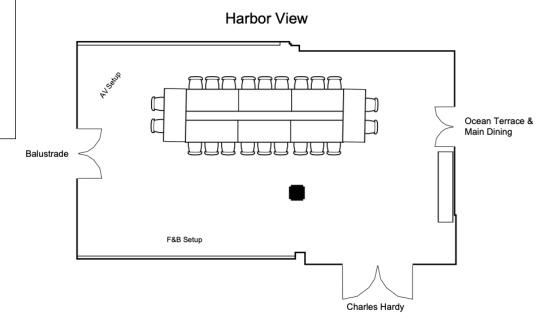

TOTAL SET: 40 people

Harbor View Room Conference Setup:

- -6ft x 30in Banquet Tables
- -3 People per Table
- -Av Set in front of room
- -F&B Set to side of room

TOTAL SET: 30 people