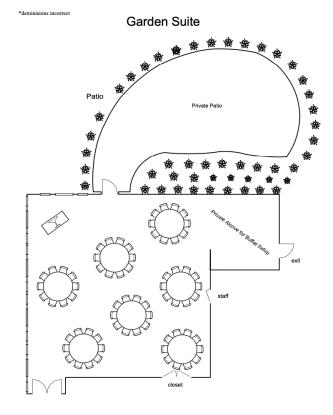

## Private Patio Private Alcove Av Setup closet

Garden Suite

\*deminisions incorrect

Private Patio

Private Alcove

exit

staff

Garden Suite

\*deminisions incorrect

## Garden Suite

Garden Suite Meal Setup:

- -6ft Rounds Tables
- -10 People per Table
- -8 tables total

TOTAL SET: 80 people

Garden Suite Meal Setup:

- -6ft Rounds Tables
- -10 People per Table
- -7 tables total
- -Bar in the Corner
- -Buffet setup in Alcove

TOTAL SET: 70 people