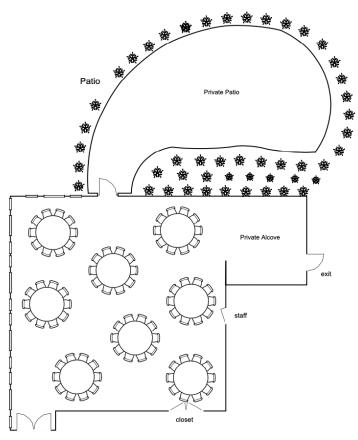

## Garden Suite

Garden Suite Meal Setup:

- -6ft Rounds Tables
- -10 People per Table
- -8 tables total

TOTAL SET: 80 people

Garden Suite Meal Setup:

- -6ft Rounds Tables
- -10 People per Table
- -7 tables total
- -Bar in the Corner
- -Buffet setup in Alcove

TOTAL SET: 70 people