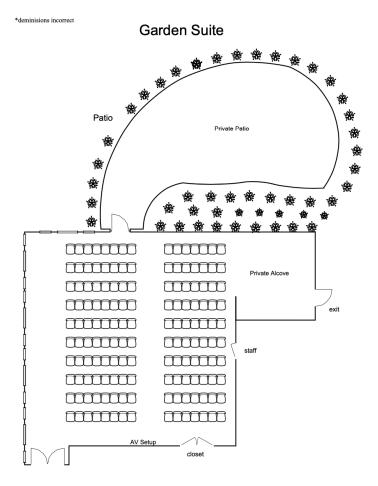

## Garden Suite Theater Setup:

- -Banquet Chairs
- -815Chairs per Row
- -One central aisle
- -Food and Beverage setup in back of room

TOTAL SET: 150 people

Garden Suite Conference Setup:

- -6ft x 30in Banquet Tables
- -3 People per Table
- -Food and Beverage set in alcove TOTAL SET: 30 people