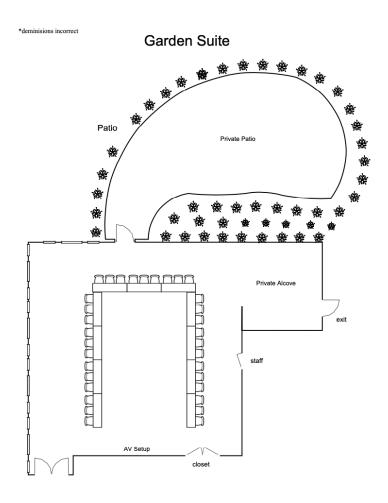

TOTAL SET: 45 people

Garden Suite U-Shape Setup:

- -6ft x 18in Banquet Tables
- -3 People per Table
- -AV setup at Front of Room
- -Food and Beverage setup in alcove

TOTAL SET: 33 people

Garden Suite Hollow Square Setup: