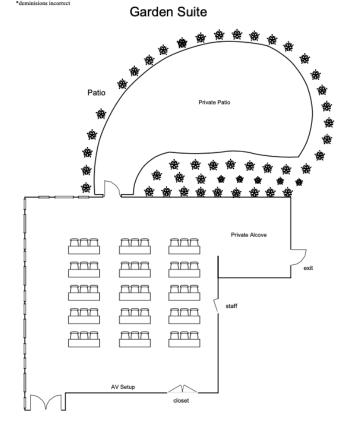

Garden Suite Room Specs:

Dimensions: 37' x 47' Square Feet: 1,369 Room Height: 9'

Garden Suite Classroom Setup:

- -6ft x 18in Banquet Tables
- -3 People per Table
- -AV setup at Front of Room
- -Food and Beverage setup in alcove

TOTAL SET: 45 people

Garden Suite U-Shape Setup:

- -6ft x 18in Banquet Tables
- -3 People per Table
- -AV setup at Front of Room
- -Food and Beverage setup in alcove

TOTAL SET: 33 people

Garden Suite Hollow Square Setup:

- -6ft x 18in Banquet Tables
- -3 People per Table
- -AV setup at Front of Room
- -Food and Beverage setup in alcove

TOTAL SET: 42 people