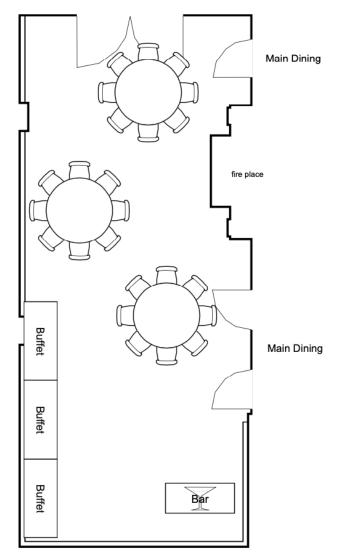

### Charles Hardy

# Charles Hardy

Charles Hardy Room Meal Setup:

- -5ft Round Tables
- -8 People per Table
- -Buffet set to side
- -Bar set in back of room

**TOTAL SET: 24 People** 