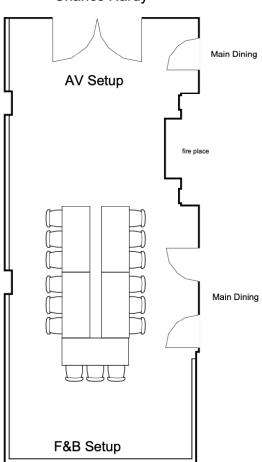

### **Charles Hardy**

Charles Hardy Room Conference Setup:

- -6ft x 18in Banquet Tables
- -3 People per Table
- -AV set in front of room
- -F&B in rear of room

TOTAL SET: 18 People