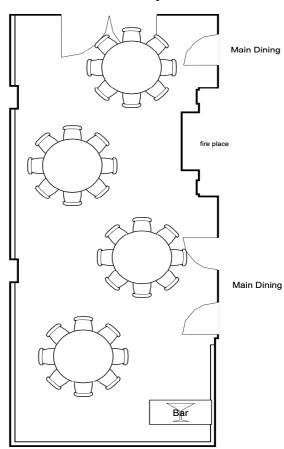

### Charles Hardy Room Meal Setup:

- -5ft Round Tables
- -8 People per Table
- -Bar set in back of room

**TOTAL SET: 32 People** 