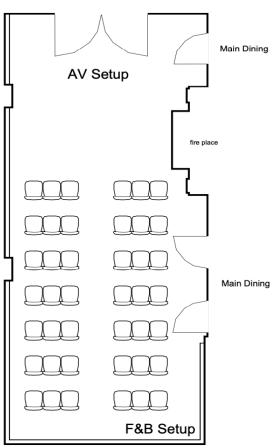

### Charles Hardy Room Theater Setup:

- -Banquet Chairs
- -6 People per Row
- -AV set in front of room
- -F&B in rear of room

**TOTAL SET: 42 People** 