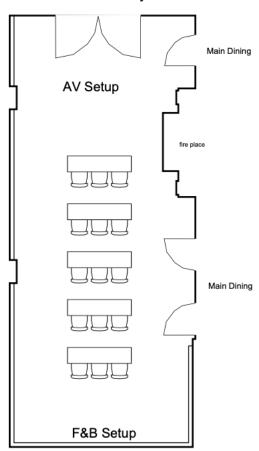

### Charles Hardy Room Classroom Setup:

- -6ft x 18in Banquet Tables
- -3 People per Table
- -AV set in front of room
- -F&B in rear of room

**TOTAL SET: 15 People** 