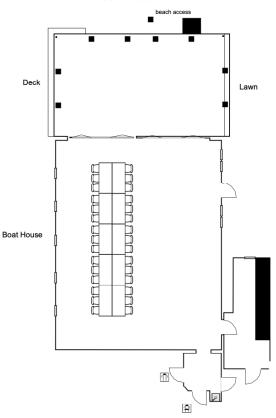

# Boat House Theater Setup:

- -Banquet Chairs
- -10 People Per Row
- -AV Set in Front of Room
- -Food and Beverage set to the right

TOTAL SET: 70 people