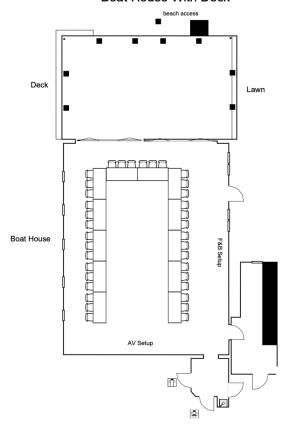

### **Boat House With Deck**

Boat House Hollow Square Setup:

- -6ft x 30in Banquet Tables
- -3 People Per Table
- -AV Set in Front of Room
- -Food and Beverage set to the right

TOTAL SET: 36 people

### **Boat House With Deck**

Boat House Conference Setup:

- -6ft x 30in Banquet Tables
- -3 People Per Table
- -AV Set in Front of Room
- -Food and Beverage set to the right

TOTAL SET: 30 people