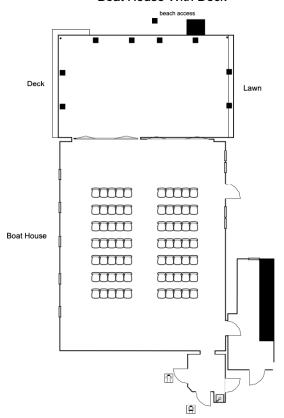

# Boat House Theater Setup:

- -Banquet Chairs
- -10 People Per Row
- -AV Set in Front of Room
- -Food and Beverage set to the right

TOTAL SET: 70 people