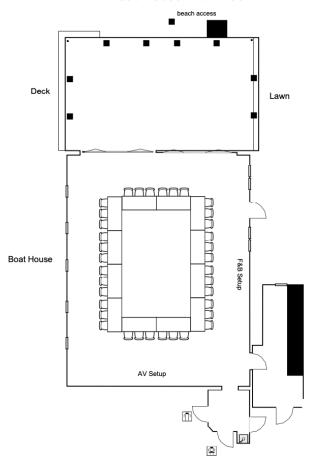

### **Boat House With Deck**

Boat House Hollow Square Setup:

- -6ft x 30in Banquet Tables
- -3 People Per Table
- -AV Set in Front of Room
- -Food and Beverage set to the right

TOTAL SET: 36 people

### **Boat House With Deck**

Boat House Conference Setup:

- -6ft x 30in Banquet Tables
- -3 People Per Table
- -AV Set in Front of Room
- -Food and Beverage set to the right

TOTAL SET: 30 people