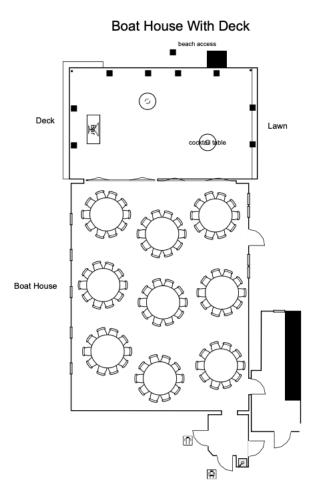

## Boat House Meal Setup:

- -6ft Round Tables
- -10 People per Table
- -9 Tables total
- -Bar and cocktail tables set on deck

TOTAL SET: 90 people