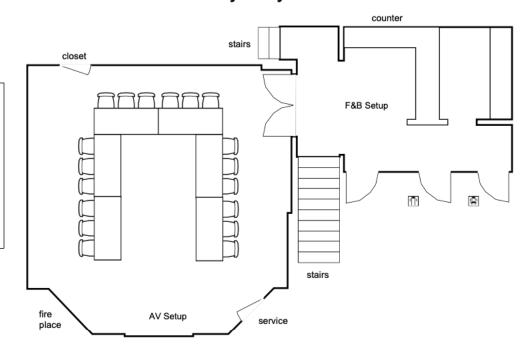

## **Bayberry Bluff**

- -6ft x 30in Banquet Tables
- -3 people per table
- -AV set in front of room
- -Food and Beverage set outside of room

**TOTAL SET: 18 People** 