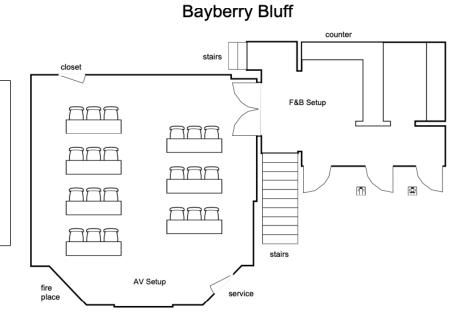

**Bayberry Bluff Specs:** 

Dimensions: 24' x 25' Square Feet: 637 Room Height: 8'

Bayberry Bluff Classroom Setup:

- -6ft x 30in Banquet Tables
- -3 people per table
- -AV set in front of room
- -Food and Beverage set

outside of room

TOTAL SET: 21 People