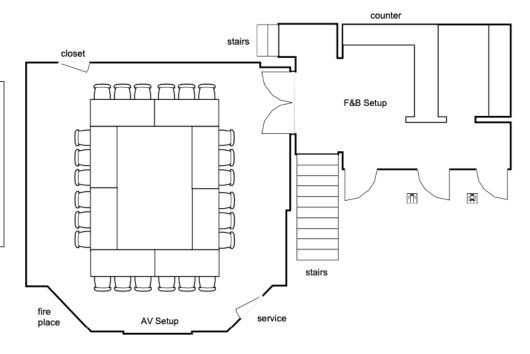

## **Bayberry Bluff**

Bayberry Bluff Hollow Square Setup:

- -6ft x 30in Banquet Tables
- -3 people per table
- -AV set in front of room
- -Food and Beverage set outside of room

TOTAL SET: 24 People