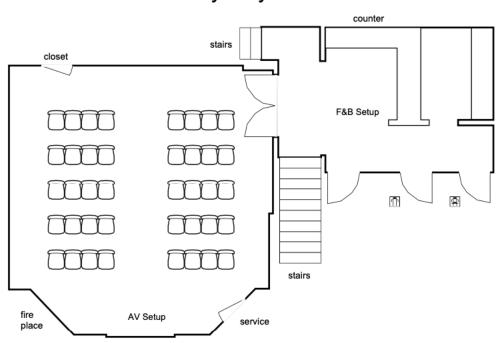

## **Bayberry Bluff**

Bayberry Bluff Theater Setup:

- -Banquet Chairs
- -8 People per Row
- -AV set in front of room
- -Food and Beverage set outside of room

**TOTAL SET: 40 People** 