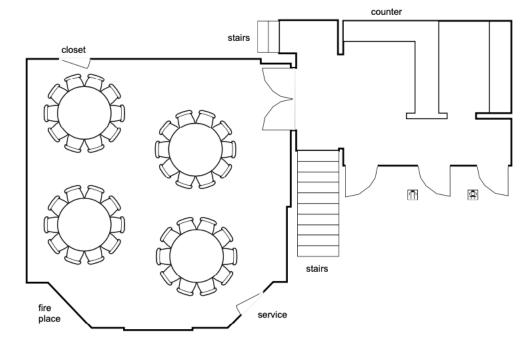

## **Bayberry Bluff**

Bayberry Bluff Meal Setup:

- -6ft Round Tables
- -10 people per table

TOTAL SET: 30 People